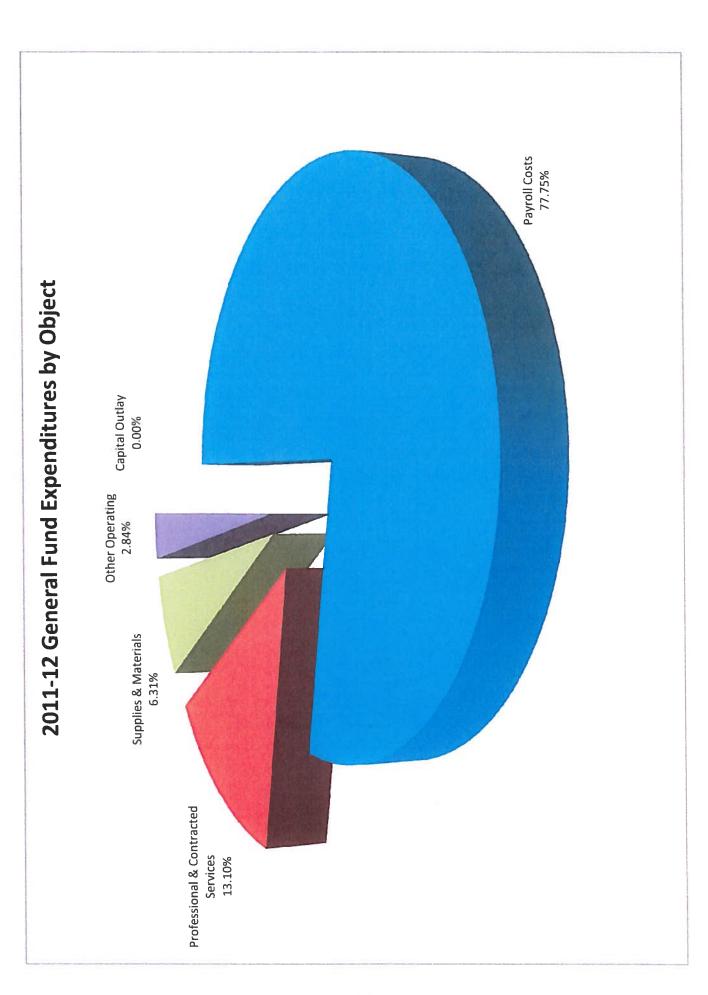

### Bastrop Independent School District Proposed Budget Assumptions for 2011-12

- This budget is based upon projected enrollment of 9,203 students
- Average daily attendance is estimated at 8,469 for funding purposes
- WADA (Weighted Average Daily Attendance) 10,975
- Property Wealth per WADA (Chapter 41 above \$319,500) \$243,983
- Property Value for Wealth per WADA and State Aid purposes 2,677,709,399
- Property Value for Tax Revenue Purposes 2,514,512,367
- Maintenance & Operations Tax Rate \$1.04
- Debt Service Tax Rate \$0.441