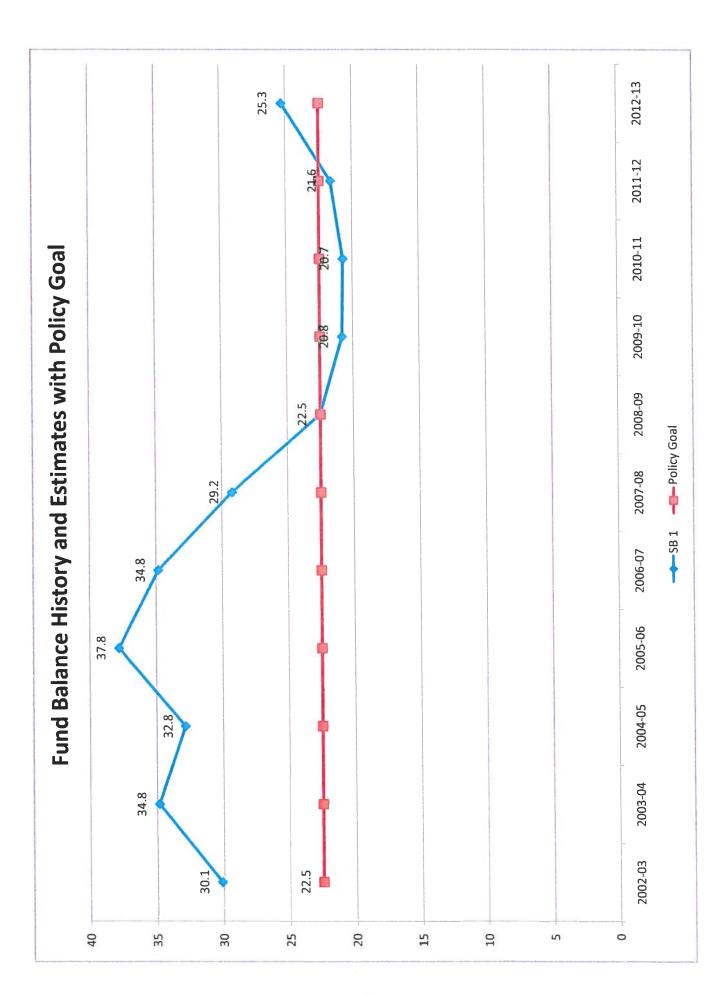

### Fund Balances

The following estimated balances will remain at the end of the current fiscal year and are not encumbered with or by a corresponding debt obligation, less estimated funds necessary for operating the district before receipt of the first state aid payment.

Maintenance and Operations Fund Balance(s) \$12,761,314

Interest & Sinking Fund Balance(s) \$5,999,900

<sup>\*\* &</sup>quot;New property" is defined by Section 26 012(17), Tax Code.

<sup>\*\*\* &</sup>quot;Taxable value" is defined by Section 1 04(10), Tax Code