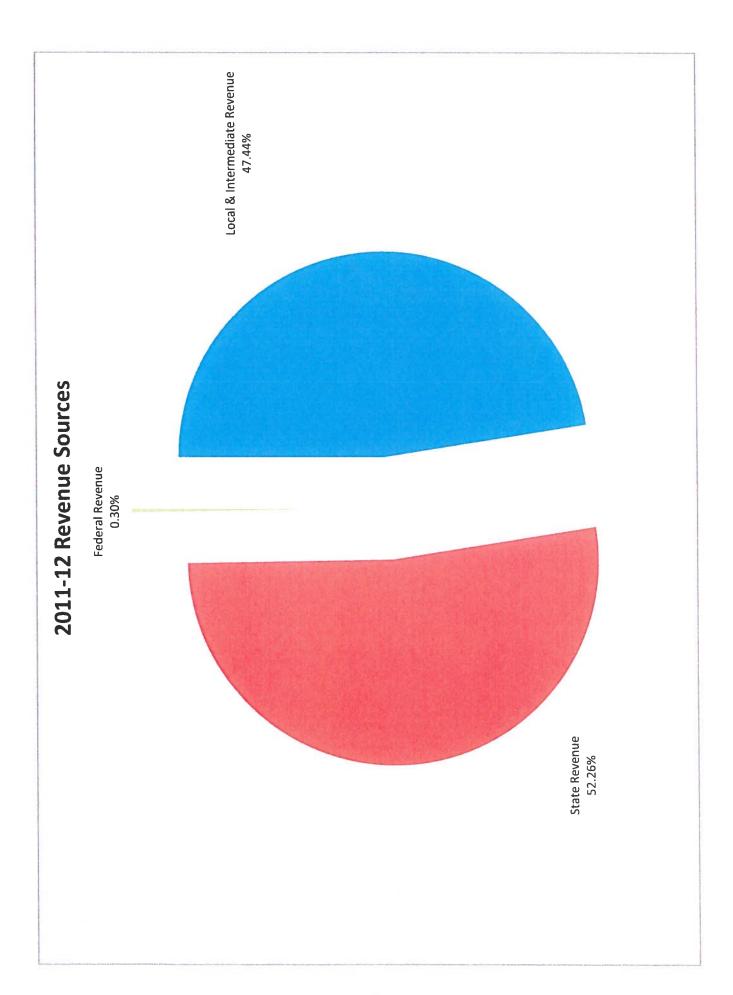

| (60,903)                                                    |    | (187,875)                         |    | 2,215,410                          |
| Reserved for Construction                                               |     | 471,767                                     |          | 471,767                                                     |    |                                   |    |                                    |
| Deficiency to Unreserved/Undesignated Fund Balance                      |     | (1,068,867)                                 |          | 410,864                                                     |    |                                   |    |                                    |

<sup>\*\*</sup>For comparison purposes 2010-11 includes stabilization funds





### Bastrop ISD Fund Balance Analysis and Projections (Using Education Jobs Fund 2010-11) SB 1

| Total Fund Balance - Ending         \$ 12,761,314         20.8%         22.5%           Reserves:           Investments in Inventory         \$ 88,295         00tstanding Encumbrances         -         -         101,295         -         20.6%         -         -         -         -         -         -         -         -         -         -         -         -         -         -         -         -         -         -         -         -         -         -         -         -         -         -         -         -         -         -         -         -         -         -         -         -         -         -         -         -         -         -         -         -         -